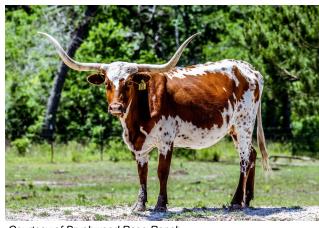

## **BWD PECO'S GRAND LADY**

06/14/2016 Date of Birth: Registration 1: CI331597

Sale Price:

Breeder: Brushwood Rose Ranch Owner: **Brushwood Rose Ranch** 

Great foundation cow! Large-framed, great confirmation & brightly colored. Consistent producer of colorful calves. A family favorite. Pedigree on dam side from infamous Miss Texas/Emporer and Sebastion/Overlord on top. Measured 65" TTT on 2/23. Exposed to Flying H Dusty Stryker. Almost certainly a two-for-one.