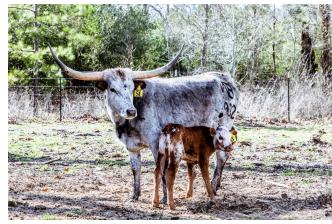

## **MJ Touch of Charity**

04/01/2019 Date of Birth:

Sale Price:

MJ Touch of Charity

Breeder: Marc Goulat

Owner: **Brushwood Rose Ranch** 

Touch of charity is a b lue roan beauty with black-tipped horns, daughter of RM Heavy Touch and the Charity dam line with heavy Butler genetics. She had her first calf in late 2022. She measured 60" on 2/2/23 at 3 yrs old. Great color and disposition for this young cow. She is currently exposed to BWD Bedias War Chief.

Courtesy of Brushwood Rose Ranch

SUPER BOWL

**UNCURLED** 

**GF HEAVY HITTER** 

M & M LEE

STOCKTON'S JUBILEE 6CFA

**RM HEAVY TOUCH** 

GFBROWN4