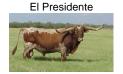

## **ECR FIRST LIGHT**

Date of Birth: 03/31/2011 Registration 1: C278260

Sale Price:

Breeder: El Coyote Ranch

Brushwood Rose Ranch Owner:

Very friendly deep red cow Bred by the highly-respected El Coyote Ranch, First Light has good conformation; measured 79" on 2/2/23 and will break 80". Great genetics out of Expeditious ECR on sire side and the Phenomanal Aurora on dam side. She is currently exposed to BOR Giovanni.