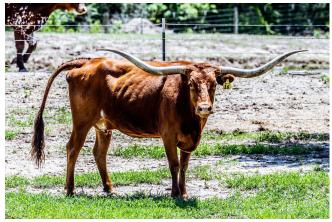

## **ECR FIRST LIGHT**

Date of Birth: 03/31/2011 Registration 1: C278260

Sale Price:

Breeder: El Coyote Ranch

Brushwood Rose Ranch Owner:

Very friendly deep red cow Bred by the highly-respected El Coyote Ranch, First Light has good conformation; measured 79" on 2/2/23 and will break 80". Great genetics out of Expeditious ECR on sire side and the Phenomanal Aurora on dam side. She is currently exposed to BOR Giovanni.